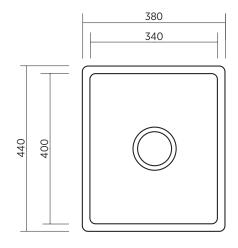

#### SUMMARY Single bowl

| ORDER CODE | 191330                                         | Leto 340 Stainless steel sink |
|------------|------------------------------------------------|-------------------------------|
| MATERIAL   | 304 grade stainless steel, 0.8 mm thick        |                               |
| WASTE      | Waste in centre of bowl, includes basket waste |                               |
| OVERFLOW   | Optional overflow kit available                |                               |
| BOWL SIZE  | 340 x 400 mm, 190 mm deep                      |                               |
| CAPACITY   | TY 25 litres                                   |                               |
|            |                                                |                               |

190 mm deep